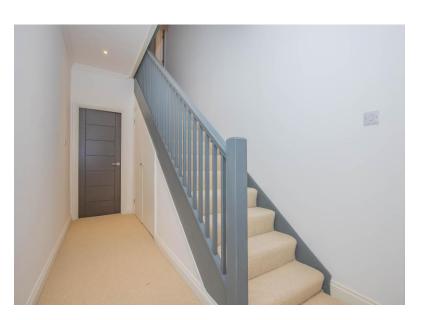

### **ENTRANCE HALLWAY**

Doorways to rooms, stairway leading to lower floor, touch display intercom system, spot lighting, one fitted cupboard housing consumer unit.

## LOWER GROUND FLOOR HALLWAY

Stairs leading up to first floor with large under stairs storage cupboard including plumbing for washing machine, doors to rooms, spot lighting and designer vertical radiator.