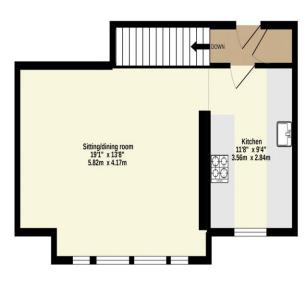

### KITCHEN

Generous selection of wall units with contrasting base units, quartz worksurface over and matching upstands. Integrated Bosch appliances including fridge freezer, dishwasher, double oven, 4 ring induction hob. Worcester combination boiler concealed in kitchen unit. Extractor hood over hob. 1 double glazed sash window to front aspect, engineered oak flooring and spotlighting with opening into lounge/diner/

#### LOUNGE/DINER

Selection of double glazed sash style windows to front aspect, two radiators, combination of spot lighting and one central light fitting with ceiling rose and decorative coving.

# Ground Floor 408 sq.ft. (37.9 sq.m.) approx.