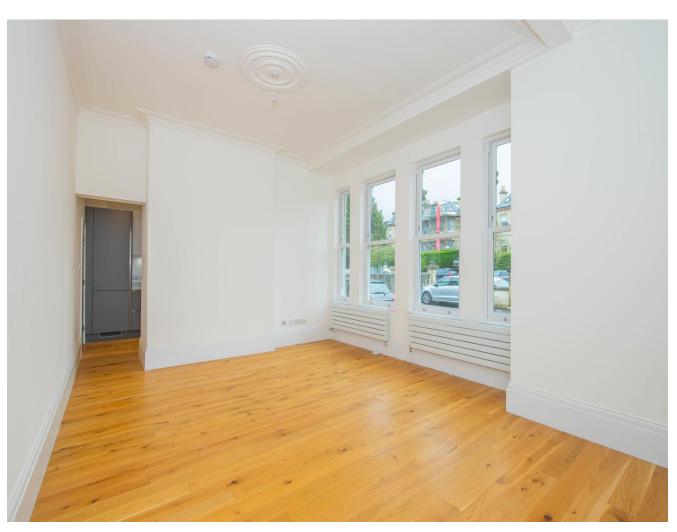

#### LOUNGE/DINER

Selection of double glazed sash style windows to front aspect, two radiators, combination of spot lighting and one central light fitting with ceiling rose and decorative coving.