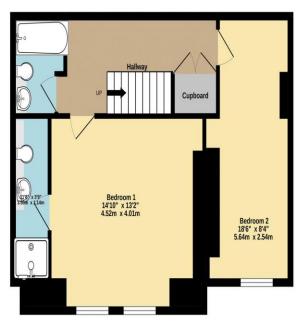

## LOWER GROUND FLOOR HALLWAY

Stairs leading up to first floor with large under stairs storage cupboard including plumbing for washing machine, doors to rooms, spot lighting and designer vertical radiator.

#### **BEDROOM ONE**

Two double glazed sash style windows to front aspect, one radiator, spotlighting with door to ensuite.

#### **EN-SUITE**

Three piece suite comprising closed cistern WC, wash basin with chrome mixer tap and large walk in shower with rainfall showerhead (mains fitted) and glass door. One chrome towel heater, fully tiled walls and floor, extractor fan, large feature mirror and spotlighting.

#### MAIN BATHROOM

Three piece suite consisting closed cistern WC, wash basin with chrome mixer taps and panelled bath with chrome mixer taps and rainfall mains fitted shower over glass shower screen, one towel radiator, one feature mirror, one shaving point, one extractor fan, spotlighting and fully tiled walls and floor.

## **BEDROOM TWO**

One double glazed sash style window to front aspect, one radiator and spotlighting.

#### **EXTERNALLY**

One allocated parking space, bin storage, communal entrance with entry fob system and shared communal storage cupboard.

Basement 529 sq.ft. (49.1 sq.m.) approx.