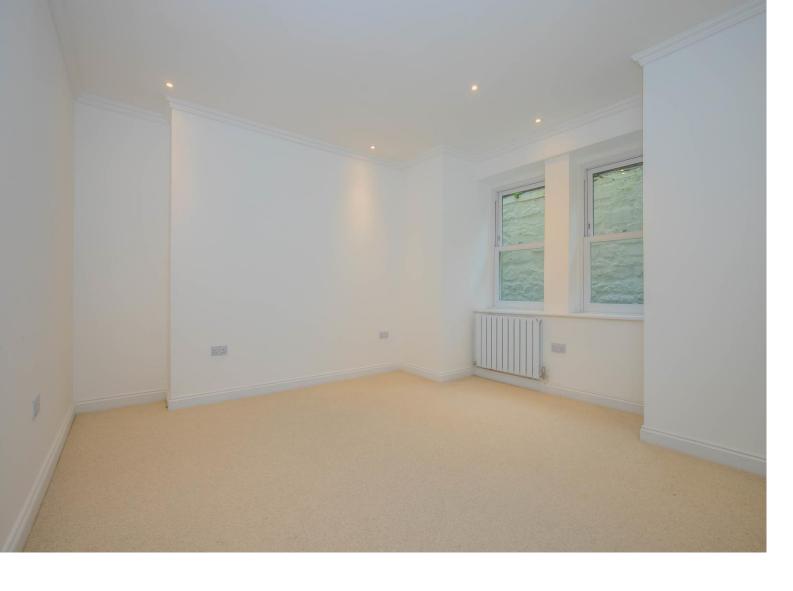

#### **BEDROOM ONE**

Two double glazed sash style windows to front aspect, one radiator, spotlighting with door to ensuite.

## **BEDROOM TWO**

One double glazed sash style window to front aspect, one radiator and spotlighting.