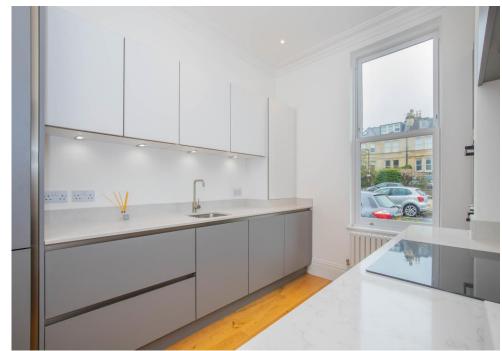

### KITCHEN

Generous selection of wall units with contrasting base units, quartz worksurface over and matching upstands. Integrated Bosch appliances including fridge freezer, dishwasher, double oven, 4 ring induction hob. Worcester combination boiler concealed in kitchen unit. Extractor hood over hob. 1 double glazed sash window to front aspect, engineered oak flooring and spotlighting with opening into lounge/diner/