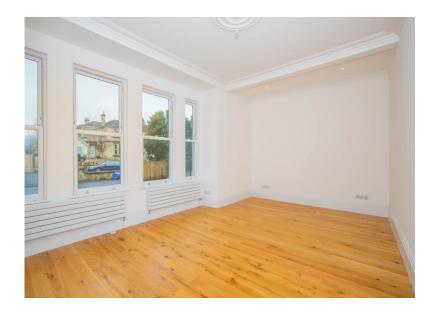

#### LOUNGE/DINER

Selection of double glazed sash style windows to front aspect, two radiators, combination of spot lighting and one central light fitting with ceiling rose and decorative coving.