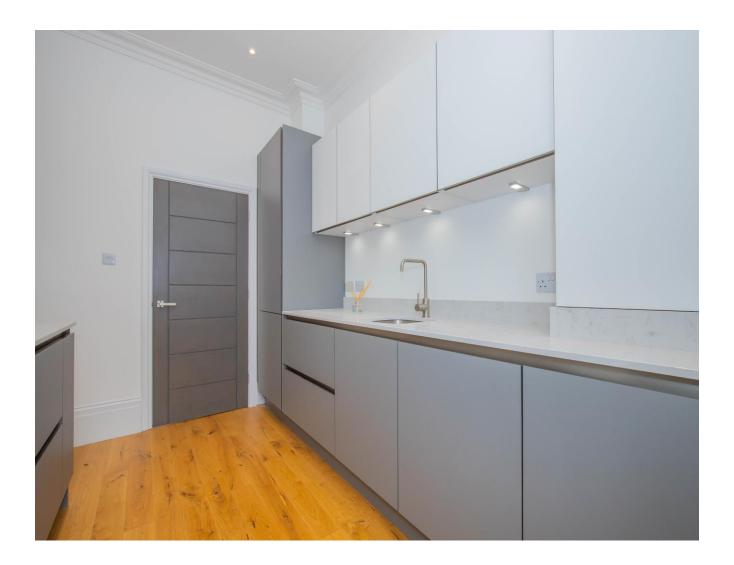

### KITCHEN

Generous selection of wall units with contrasting base units, quartz worksurface over and matching upstands. Integrated Bosch appliances including fridge freezer, dishwasher, double oven, 4 ring induction hob. Worcester combination boiler concealed in kitchen unit. Extractor hood over hob. 1 double glazed sash window to front aspect, engineered oak flooring and spotlighting with opening into lounge/diner/