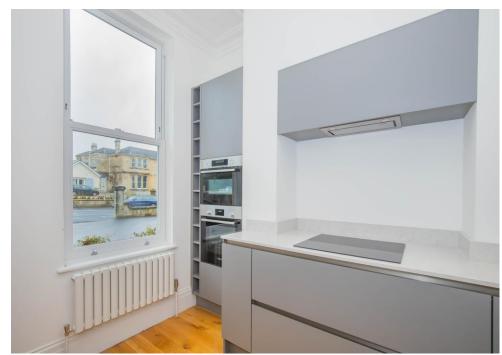

### KITCHEN

Generous selection of wall units with contrasting base units, quartz worksurface over and matching upstands. Integrated Bosch appliances including fridge freezer, dishwasher, double oven, 4 ring induction hob. Worcester combination boiler concealed in kitchen unit. Extractor hood over hob. 1 double glazed sash window to front aspect, engineered oak flooring and spotlighting with opening into lounge/diner/